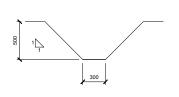

## PLAN VIEW OF SETTLEMENT PONDS (WITH DISCHARGE TO DRAINS WHERE APPLICABLE)

SECTION

TEMPORARY "V" DITCH DRAIN PROFILE

COMPLETED SETTLEMENT POND SYSTEM SCALE: NTS

|  |  | $\vdash$ |
|--|--|----------|
|  |  | $\vdash$ |
|  |  | $\vdash$ |
|  |  |          |
|  |  |          |
|  |  |          |
|  |  |          |
|  |  |          |