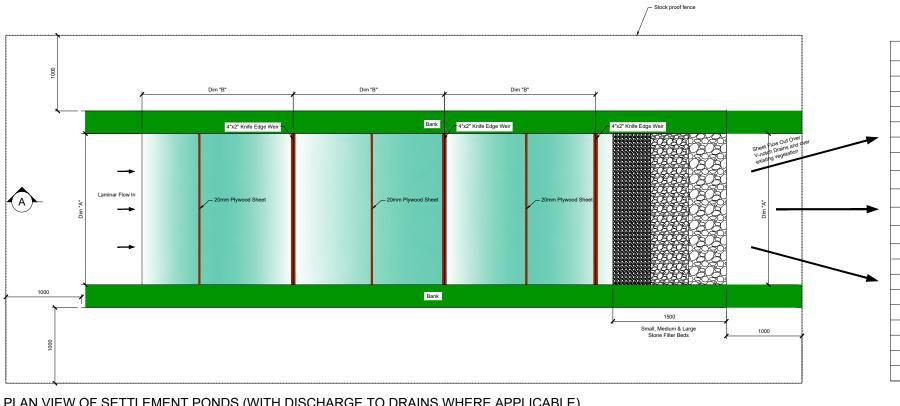

## PLAN VIEW OF SETTLEMENT PONDS (WITH DISCHARGE TO DRAINS WHERE APPLICABLE)

SECTION

TEMPORARY "V" DITCH DRAIN PROFILE

COMPLETED SETTLEMENT POND SYSTEM SCALE: NTS

|  |  | $\vdash$ |
|--|--|----------|
|  |  | $\vdash$ |
|  |  | $\vdash$ |
|  |  |          |
|  |  |          |
|  |  |          |
|  |  |          |
|  |  |          |