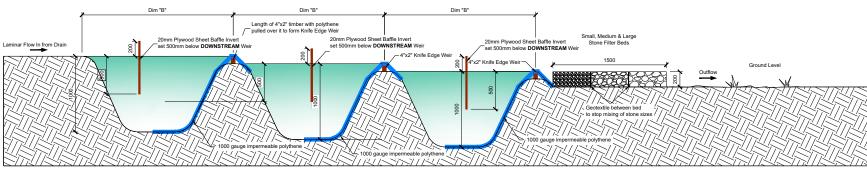

## PLAN VIEW OF SETTLEMENT PONDS (WITH DISCHARGE TO DRAINS WHERE APPLICABLE)

SECTION

TEMPORARY "V" DITCH DRAIN PROFILE

COMPLETED SETTLEMENT POND SYSTEM SCALE: NTS

|  |  | $\vdash$ |
|--|--|----------|
|  |  | $\vdash$ |
|  |  | $\vdash$ |
|  |  |          |
|  |  |          |
|  |  |          |
|  |  |          |
|  |  |          |